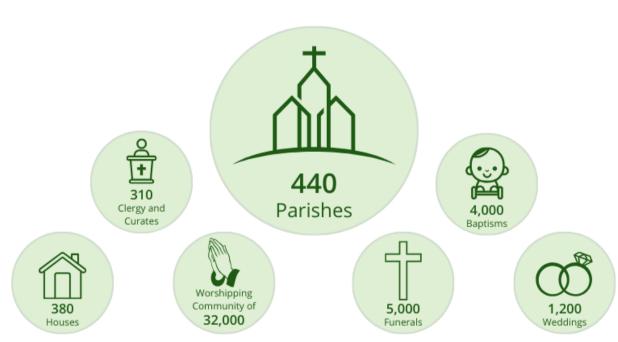

# Your Parish Share is vital for sustaining ministry and mission across the Diocese of Leeds.

Thanks to the generosity of churches like yours, we hope to receive £12.8m in Parish Share in 2024, which will go towards the £16.4m it costs to pay for 310 clergy and curates and their housing across the diocese.

## Your Parish Share is vital for sustaining ministry and mission across the Diocese of Leeds.

Thanks to the generosity of churches like yours, we hope to receive £12.8m in Parish Share in 2024, which will go towards the £16.4m it costs to pay for 310 clergy and curates and their housing across the diocese.

#### In our Diocese Parish Share supports...

For more detailed share information and support, please see our guide by scanning the QR code or visiting bit.ly/2024parishshareguide

E: finance@leeds.anglican.org | T: 0113 200 0540