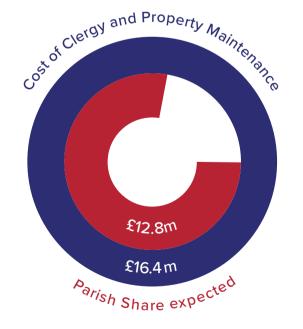

# Your Parish Share is vital for sustaining ministry and mission across the Diocese of Leeds.

Thanks to the generosity of churches like yours, we hope to receive £12.8m in Parish Share in 2024, which will go towards the £16.4m it costs to pay for 310 clergy and curates and their housing across the diocese.

## Your Parish Share is vital for sustaining ministry and mission across the Diocese of Leeds.

Thanks to the generosity of churches like yours, we hope to receive £12.8m in Parish Share in 2024, which will go towards the £16.4m it costs to pay for 310 clergy and curates and their housing across the diocese.

"For where your treasure is there your heart will be also"

Matthew 6:21

For every £100 of Parish Share received, £133 is spent on parish clergy and their properties.